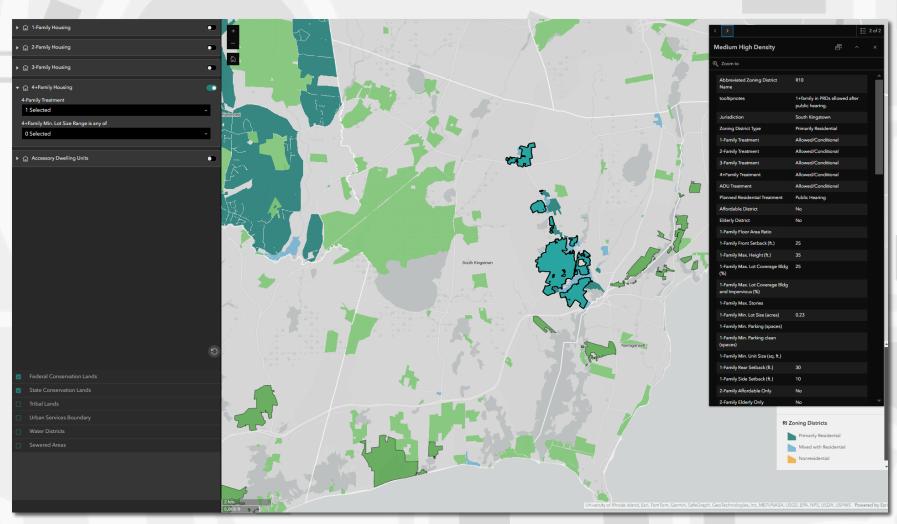

opment.
- HWRI became the Rhode Island team in the NZA project in 2022, providing an update via a "Soft Launch" of Kent County in Spring 2023.







# Initial Findings: Statewide Datapoints



#### General:

- Pages of Zoning Analyzed: >6,000
- # of Districts Logged: 699
- Avg. # of Districts per Municipality: 18

#### Zoning District Types:

- Primary Residential: 81%
- Mixed with Residential: 9%
- Nonresidential: 10%

#### By Right Zoning:

- Single Family By Right: 87%
- Two-Family By Right: 20%
- Three-Family By Right: 9%
- Four-Family+By Right: 8%

#### Minimum Lot Sizes:

- Land Zoned Single Family By Right ≥ 1 acre: 25%
- Land Zoned Two-Family By Right ≥ 1 acre: 39%
- Land Zoned Three-Family By Right ≥ 1 acre: 49%
- Land Zoned Four-Family+ By Right ≥ 1 acre: 49%























# Climate Change Impacts in Cranston & Warwick











### Transit Potential and Zoning









# Transit Potential and Zoning











# Next Steps:

#### Evolving the Atlas to Meet Ri's Needs



#### Interact with the Atlas

- Give the public time to interact with the Atlas and explore functionality
- HWRI purposeful in not releasing library of assets and datapoints with Atlas to encourage users to interact with tool

#### Lunch & Learns

- Conducting a series of "Lunch & Learns" where we hope to take deeper dives
- Elicit stakeholder feedback and ideas
- Spread awareness of the Atlas

#### **Deeper Dives**

- Analysis of zoning impacted by sea level rise scenarios/climate change\*
- Analysis of zoning around transit
- Analysis of zoning with presence of infrastructure
- Zoning