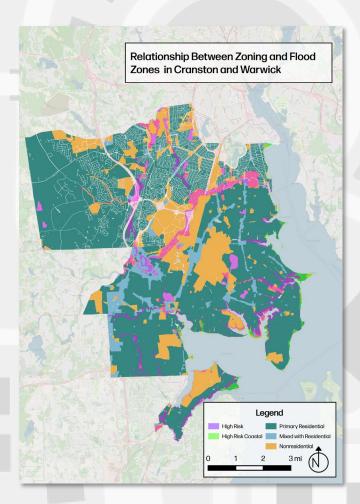

ZA project in 2022, providing an update via a "Soft Launch" of Kent County in Spring 2023.







# Initial Findings: Statewide Datapoints



#### General:

- Pages of Zoning Analyzed: >6,000
- # of Districts Logged: 699
- Avg. # of Districts per Municipality: 18

#### Zoning District Types:

- Primary Residential: 81%
- Mixed with Residential: 9%
- Nonresidential: 10%

#### By Right Zoning:

- Single Family By Right: 87%
- Two-Family By Right: 20%
- Three-Family By Right: 9%
- Four-Family+By Right: 8%

#### Minimum Lot Sizes:

- Land Zoned Single Family By Right ≥ 1 acre: 25%
- Land Zoned Two-Family By Right ≥ 1 acre: 39%
- Land Zoned Three-Family By Right ≥ 1 acre: 49%
- Land Zoned Four-Family+ By Right ≥ 1 acre: 49%























# Climate Change Impacts in Cranston & Warwick











### Transit Potential and Zoning









# Transit Potential and Zoning











# Next Steps:

#### Evolving the Atlas to Meet Ri's Needs



#### Interact with the Atlas

- Give the public time to interact with the Atlas and explore functionality
- HWRI purposeful in not releasing library of assets and datapoints with Atlas to encourage users to interact with tool

#### Lunch & Learns

- Conducting a series of "Lunch & Learns" where we hope to take deeper dives
- Elicit stakeholder feedback and ideas
- Spread awareness of the Atlas

#### **Deeper Dives**

- Analysis of zoning impacted by sea level rise scenarios/climate change\*
- Analysis of zoning around transit
- Analysis of zoning with presence of infrastructure
- Zoning for temporary/homeless shelters and similar uses

#