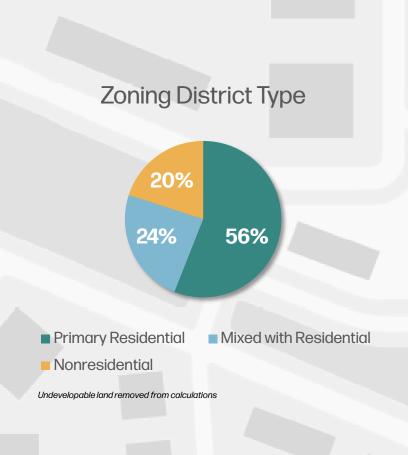

"Soft Launch" of Kent County in Spring 2023.







# Initial Findings: Statewide Datapoints



#### General:

- Pages of Zoning Analyzed: >6,000
- # of Districts Logged: 699
- Avg. # of Districts per Municipality: 18

#### Zoning District Types:

- Primary Residential: 81%
- Mixed with Residential: 9%
- Nonresidential: 10%

#### By Right Zoning:

- Single Family By Right: 87%
- Two-Family By Right: 20%
- Three-Family By Right: 9%
- Four-Family+By Right: 8%

#### Minimum Lot Sizes:

- Land Zoned Single Family By Right ≥ 1 acre: 25%
- Land Zoned Two-Family By Right ≥ 1 acre: 39%
- Land Zoned Three-Family By Right ≥ 1 acre: 49%
- Land Zoned Four-Family+ By Right ≥ 1 acre: 49%























# Climate Change Impacts in Cranston & Warwick











### Transit Potential and Zoning









# Transit Potential and Zoning











# Next Steps:

#### Evolving the Atlas to Meet Ri's Needs



#### Interact with the Atlas

- Give the public time to interact with the Atlas and explore functionality
- HWRI purposeful in not releasing library of assets and datapoints with Atlas to encourage users to interact with tool

#### Lunch & Learns

- Conducting a series of "Lunch & Learns" where we hope to take deeper dives
- Elicit stakeholder feedback and ideas
- Spread awareness of the Atlas

#### **Deeper Dives**

- Analysis of zoning impacted by sea level rise scenarios/climate change\*
- Analysis of zoning around transit
- Analysis of zoning with presence of infrastructure
- Zoning for temporary/homeless shelters and similar uses

### Explore the Rhode Island Zoning Atlas

LAUN