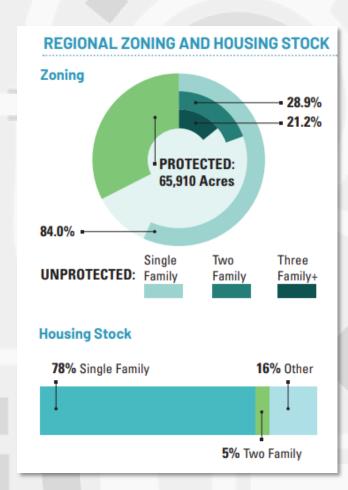

# What We'll be Covering

- The 2023 Housing Fact Book and Affordability in Rhode Island
- Background of HWRI and Zoning Research
- Process of Creating a Zoning Atlas
- Navigating the RIZA
- Initial Key Findings
- Next Steps