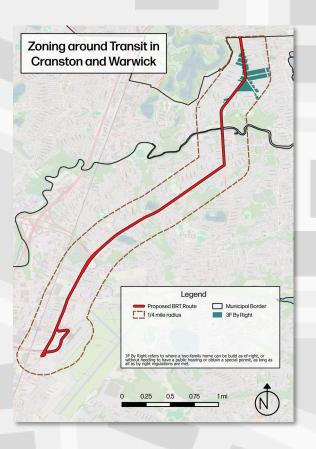

3.







# Initial Findings: Statewide Datapoints



#### General:

- Pages of Zoning Analyzed: >6,000
- # of Districts Logged: 699
- Avg. # of Districts per Municipality: 18

#### Zoning District Types:

- Primary Residential: 81%
- Mixed with Residential: 9%
- Nonresidential: 10%

#### By Right Zoning:

- Single Family By Right: 87%
- Two-Family By Right: 20%
- Three-Family By Right: 9%
- Four-Family+By Right: 8%

#### Minimum Lot Sizes:

- Land Zoned Single Family By Right ≥ 1 acre: 25%
- Land Zoned Two-Family By Right ≥ 1 acre: 39%
- Land Zoned Three-Family By Right ≥ 1 acre: 49%
- Land Zoned Four-Family+ By Right ≥ 1 acre: 49%























# Climate Change Impacts in Cranston & Warwick











### Transit Potential and Zoning









# Transit Potential and Zoning











# Next Steps:

#### Evolving the Atlas to Meet Ri's Needs



#### Interact with the Atlas

- Give the public time to interact with the Atlas and explore functionality
- HWRI purposeful in not releasing library of assets and datapoints with Atlas to encourage users to interact with tool

#### Lunch & Learns

- Conducting a series of "Lunch & Learns" where we hope to take deeper dives
- Elicit stakeholder feedback and ideas
- Spread awareness of the Atlas

#### **Deeper Dives**

- Analysis of zoning impacted by sea level rise scenarios/climate change\*
- Analysis of zoning around transit
- Analysis of zoning with presence of infrastructure
- Zoning for temporary/homeless shelters and similar uses

### Explore the Rhode Island Zoning Atlas

LAUNCH RHODE ISLAND ZONING ATLAS



RHODE ISLA