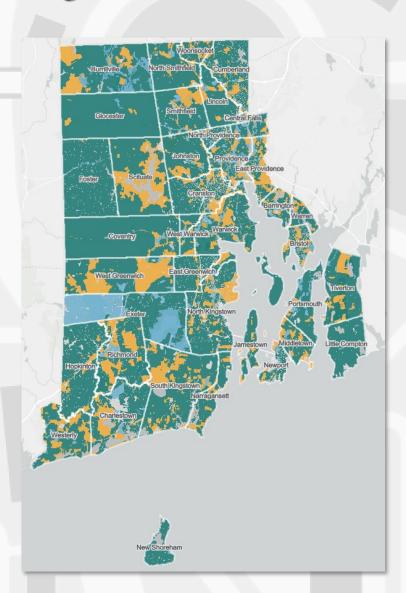

l:

- Pages of Zoning Analyzed: >6,000
- # of Districts Logged: 699
- Avg. # of Districts per Municipality: 18

#### Zoning District Types:

- Primary Residential: 81%
- Mixed with Residential: 9%
- Nonresidential: 10%

#### By Right Zoning:

- Single Family By Right: 87%
- Two-Family By Right: 20%
- Three-Family By Right: 9%
- Four-Family+By Right: 8%

#### Minimum Lot Sizes:

- Land Zoned Single Family By Right ≥ 1 acre: 25%
- Land Zoned Two-Family By Right ≥ 1 acre: 39%
- Land Zoned Three-Family By Right ≥ 1 acre: 49%
- Land Zoned Four-Family+ By Right ≥ 1 acre: 49%























# Climate Change Impacts in Cranston & Warwick











### Transit Potential and Zoning









# Transit Potential and Zoning











# Next Steps:

#### Evolving the Atlas to Meet Ri's Needs



#### Interact with the Atlas

- Give the public time to interact with the Atlas and explore functionality
- HWRI purposeful in not releasing library of assets and datapoints with Atlas to encourage users to interact with tool

#### Lunch & Learns

- Conducting a series of "Lunch & Learns" where we hope to take deeper dives
- Elicit stakeholder feedback and ideas
- Spread awareness of the Atlas

#### **Deeper Dives**

- Analysis of zoning impacted by sea level rise scenarios/climate change\*
- Analysis of zoning around transit
- Analysis of zoning with presence of infrastructure
- Zoning for temporary/homeless shelters and similar uses

### Explore the Rhode Island Zoning Atlas

LAUNCH RHODE ISLAND ZONING ATLAS



RHODE ISLAND ZONING ATLAS



# Explore the RI Zoning Atlas at

https://www.