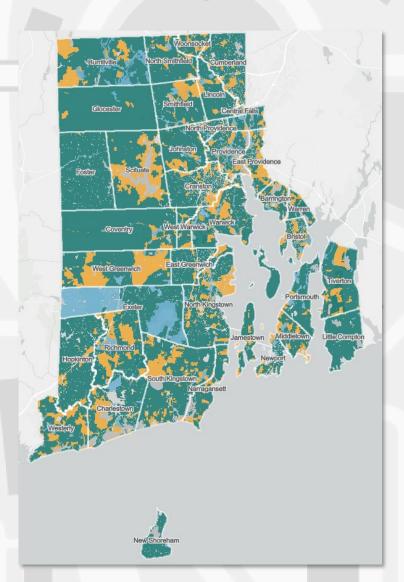

f Persons                             | 22    | 48    | 118%                    |









# Regional Pages Feature: Zoning







#### HWRI and the Zoning Atlas

#### 2018:

 HWRI began collecting and analyzing residential zoning information (to be included in Housing Fact Book).

#### 2021:

- Collected more robust zoning data through work for RIHousing.
- Desegregate CT published the first statewide Zoning Atlas.
  - Catalyst for the National Zoning Atlas (NZA) collaborative.

#### 2022:

- HWRI began GIS mapping of zoning for 1F, 2F, and 3F+, as well as other important aspects to residential development.
- HWRI became the Rhode Island team in the NZA project in 2022, providing an update via a "Soft Launch" of Kent County in Spring 2023.







# Initial Findings: Statewide Datapoints



#### General:

- Pages of Zoning Analyzed: >6,000
- # of Districts Logged: 699
- Avg. # of Districts per Municipality: 18

#### Zoning District Types:

- Primary Residential: 81%
- Mixed with Residential: 9%
- Nonresidential: 10%

#### By Right Zoning:

- Single Family By Right: 87%
- Two-Family By Right: 20%
- Three-Family By Right: 9%
- Four-Family+By Right: 8%

#### Minimum Lot Sizes:

- Land Zoned Single Family By Right ≥ 1 acre: 25%
- Land Zoned Two-Family By Right ≥ 1 acre: 39%
- Land Zoned Three-Family By Right ≥ 1 acre: 49%
- Land Zoned Four-Family+ By Right ≥ 1 acre: 49%























# Climate Change Impacts in Cranston & Warwick











### Transit Potential and Zoning









# Transit Potential and Zoning











# Next Steps:

#### Evolving the Atlas to Meet