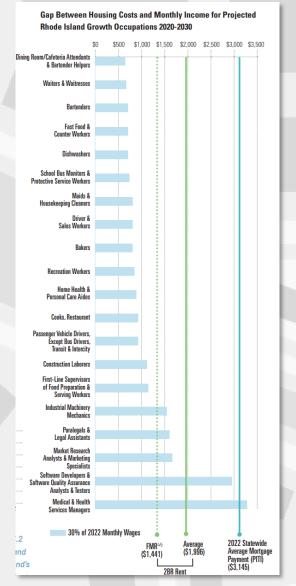

| household income <sup>15</sup> <b>P41,211</b>                                                                  | SOUTH KINGSTOWN                   | N/A                                    |                            |                                  |



#### Affordability Crisis Continues







### Affordability Crisis Continues

| Rhode Island Point-in-Time<br>Count, 2019 and 2023  | 2019  | 2023  | Change<br>Since<br>2019 |
|-----------------------------------------------------|-------|-------|-------------------------|
| Total Persons Experiencing<br>Homelessness          | 1,055 | 1,810 | 72%                     |
| Total Persons Unsheltered                           | 71    | 334   | 370%                    |
| Households without Children                         |       |       |                         |
| Total Number of Persons                             | 730   | 1,214 | 66%                     |
| Unsheltered                                         | 67    | 327   | 388%                    |
| Chronically Homeless                                | 176   | 581   | 23