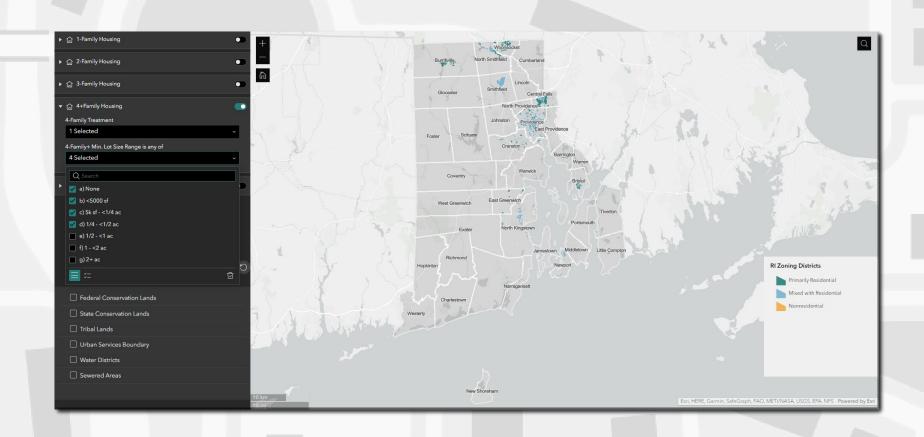

ential development.
- HWRI became the Rhode Island team in the NZA project in 2022, providing an update via a "Soft Launch" of Kent County in Spring 2023.







# Initial Findings: Statewide Datapoints



#### General:

- Pages of Zoning Analyzed: >6,000
- # of Districts Logged: 699
- Avg. # of Districts per Municipality: 18

#### Zoning District Types:

- Primary Residential: 81%
- Mixed with Residential: 9%
- Nonresidential: 10%

#### By Right Zoning:

- Single Family By Right: 87%
- Two-Family By Right: 20%
- Three-Family By Right: 9%
- Four-Family+By Right: 8%

#### Minimum Lot Sizes:

- Land Zoned Single Family By Right ≥ 1 acre: 25%
- Land Zoned Two-Family By Right ≥ 1 acre: 39%
- Land Zoned Three-Family By Right ≥ 1 acre: 49%
- Land Zoned Four-Family+ By Right ≥ 1 acre: 49%























# Climate Change Impacts in Cranston & Warwick











### Transit Potential and Zoning









# Transit Potential and Zoning











# Next Steps:

#### Evolving the Atlas to Meet Ri's Needs



#### Interact with the Atlas

- Give the public time to interact with the Atlas and explore functionality
- HWRI purposeful in not releasing library of assets and datapoints with Atlas to encourage users to interact with tool

#### Lunch & Learns

- Conducting a series of "Lunch & Learns" where we hope to take deeper dives
- Elicit stakeholder feedback and ideas
- Spread awareness of the Atlas

#### **Deeper Dives**

- Analysis of zoning impacted by sea level rise scenarios/climate change\*
- Analysis of zoning around transit
- Analysis of zoning with presence of infrastruct