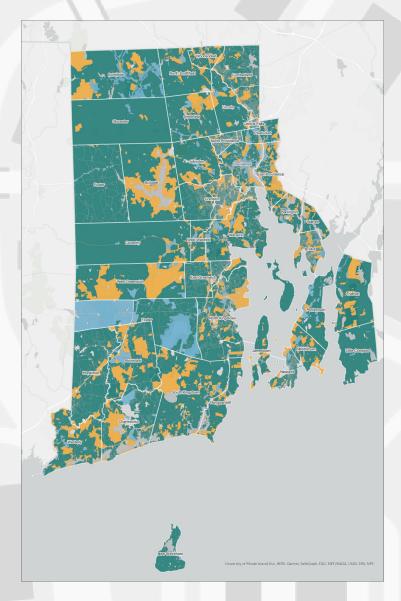

#### RHODE ISLAND ZONING ATLAS

# HOUSING AFFORDABILITY & ZONING IN RHODE IS LAND

Reporting out of the Housing Fact Book & an Introduction of the RI Zoning Atlas

3/9/2024







# What We'll be Covering

- The 2023 Housing Fact Book and Affordability in Rhode Island
- Background of HWRI and Zoning Research
- Process of Creating a Zoning Atlas
- Navigating the RIZA
- Initial Key Findings
- Next Steps

# Costs Too Much... for Everyone, Everywhere







| AFFOR