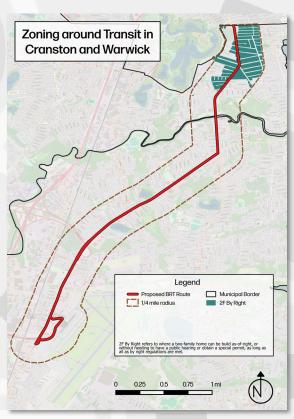

023.







# Initial Findings: Statewide Datapoints



#### General:

- Pages of Zoning Analyzed: >6,000
- # of Districts Logged: 699
- Avg. # of Districts per Municipality: 18

#### Zoning District Types:

- Primary Residential: 81%
- Mixed with Residential: 9%
- Nonresidential: 10%

#### By Right Zoning:

- Single Family By Right: 87%
- Two-Family By Right: 20%
- Three-Family By Right: 9%
- Four-Family+By Right: 8%

#### Minimum Lot Sizes:

- Land Zoned Single Family By Right ≥ 1 acre: 25%
- Land Zoned Two-Family By Right ≥ 1 acre: 39%
- Land Zoned Three-Family By Right ≥ 1 acre: 49%
- Land Zoned Four-Family+ By Right ≥ 1 acre: 49%























# Climate Change Impacts in Cranston & Warwick











### Transit Potential and Zoning









# Transit Potential and Zoning











# Next Steps:

#### Evolving the Atlas to Meet Ri's Needs



#### Interact with the Atlas

- Give the public time to interact with the Atlas and explore functionality
- HWRI purposeful in not releasing library of assets and datapoints with Atlas to encourage users to interact with tool

#### Lunch & Learns

- Conducting a series of "Lunch & Learns" where we hope to take deeper dives
- Elicit stakeholder feedback and ideas
- Spread awareness of the Atlas

#### **Deeper Dives**

- Analysis of zoning impacted by sea level rise scenarios/climate change\*
- Analysis of zoning around transit
- Analysis of zoning with presence of infrastructure
- Zoning for temporary/homeless shelters and similar uses

### Explore the Rhode Island Zoning Atlas

LAUNCH RHODE ISLAND ZONING ATLAS



RHODE IS