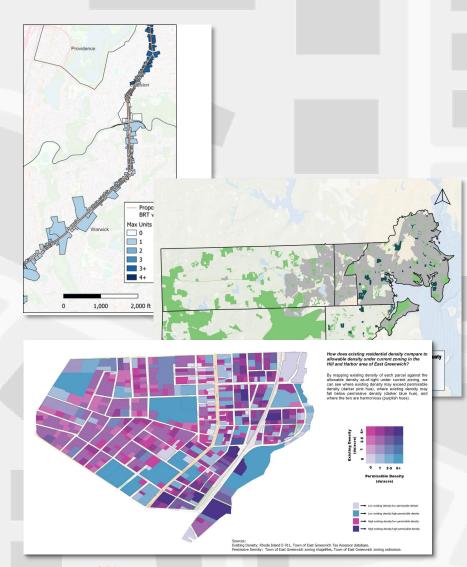

| 133%                    |
| Total Number of Persons                             | 22    | 48    | 118%                    |









# Regional Pages Feature: Zoning







#### HWRI and the Zoning Atlas

#### 2018:

 HWRI began collecting and analyzing residential zoning information (to be included in Housing Fact Book).

#### 2021:

- Collected more robust zoning data through work for RIHousing.
- Desegregate CT published the first statewide Zoning Atlas.
  - Catalyst for the National Zoning Atlas (NZA) collaborative.

#### 2022:

- HWRI began GIS mapping of zoning for 1F, 2F, and 3F+, as well as other important aspects to residential development.
- HWRI became the Rhode Island team in the NZA project in 2022, providing an update via a "Soft Launch" of Kent County in Spring 2023.







# Initial Findings: Statewide Datapoints



#### General:

- Pages of Zoning Analyzed: >6,000
- # of Districts Logged: 699
- Avg. # of Districts per Municipality: 18

#### Zoning District Types:

- Primary Residential: 81%
- Mixed with Residential: 9%
- Nonresidential: 10%

#### By Right Zoning:

- Single Family By Right: 87%
- Two-Family By Right: 20%
- Three-Family By Right: 9%
- Four-Family+By Right: 8%

#### Minimum Lot Sizes:

- Land Zoned Single Family By Right ≥ 1 acre: 25%
- Land Zoned Two-Family By Right ≥ 1 acre: 39%
- Land Zoned Three-Family By Right ≥ 1 acre: 49%
- Land Zoned Four-Family+ By Right ≥ 1 acre: 49%























# Climate Change Impacts in Cranston & Warwick











### Transit Potential and Zoning









# Transit Potential and Zoning