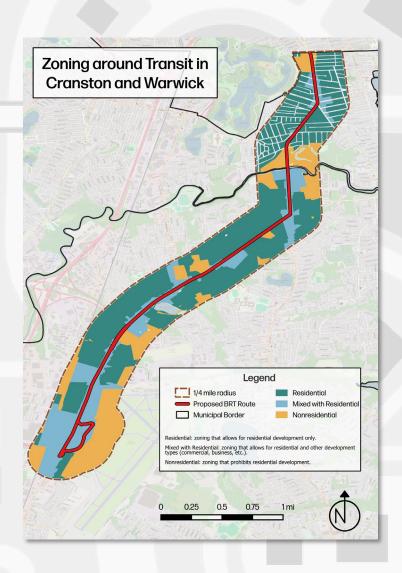

a "Soft Launch" of Kent County in Spring 2023.







# Initial Findings: Statewide Datapoints



#### General:

- Pages of Zoning Analyzed: >6,000
- # of Districts Logged: 699
- Avg. # of Districts per Municipality: 18

#### Zoning District Types:

- Primary Residential: 81%
- Mixed with Residential: 9%
- Nonresidential: 10%

#### By Right Zoning:

- Single Family By Right: 87%
- Two-Family By Right: 20%
- Three-Family By Right: 9%
- Four-Family+By Right: 8%

#### Minimum Lot Sizes:

- Land Zoned Single Family By Right ≥ 1 acre: 25%
- Land Zoned Two-Family By Right ≥ 1 acre: 39%
- Land Zoned Three-Family By Right ≥ 1 acre: 49%
- Land Zoned Four-Family+ By Right ≥ 1 acre: 49%























# Climate Change Impacts in Cranston & Warwick











### Transit Potential and Zoning









# Transit Potential and Zoning











# Next Steps:

#### Evolving the Atlas to Meet Ri's Needs



#### Interact with the Atlas

- Give the public time to interact with the Atlas and explore functionality
- HWRI purposeful in not releasing library of assets and datapoints with Atlas to encourage users to interact with tool

#### Lunch & Learns

- Conducting a series of "Lunch & Learns" where we hope to take deeper dives
- Elicit stakeholder feedback and ideas
- Spread awareness of the Atlas

#### **Deeper Dives**

- Analysis of zoning impacted by sea level rise scenarios/climate change\*
- Analysis of zoning around transit
- Analysis of zoning with presence of infrastructure
- Zoning for temporary/homeless shelters and similar uses

### Explore the Rhode Island Zoning Atlas

LA