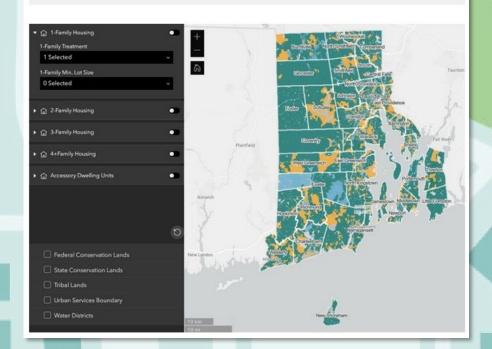

Zoning











# Next Steps:

#### Evolving the Atlas to Meet Ri's Needs



#### Interact with the Atlas

- Give the public time to interact with the Atlas and explore functionality
- HWRI purposeful in not releasing library of assets and datapoints with Atlas to encourage users to interact with tool

#### Lunch & Learns

- Conducting a series of "Lunch & Learns" where we hope to take deeper dives
- Elicit stakeholder feedback and ideas
- Spread awareness of the Atlas

#### **Deeper Dives**

- Analysis of zoning impacted by sea level rise scenarios/climate change\*
- Analysis of zoning around transit
- Analysis of zoning with presence of infrastructure
- Zoning for temporary/homeless shelters and similar uses

### Explore the Rhode Island Zoning Atlas

LAUNCH RHODE ISLAND ZONING ATLAS



RHODE ISLAND ZONING ATLAS



# Explore the RI Zoning Atlas at

https://www.housingworksri.org/learningcenter/rizoningatlas