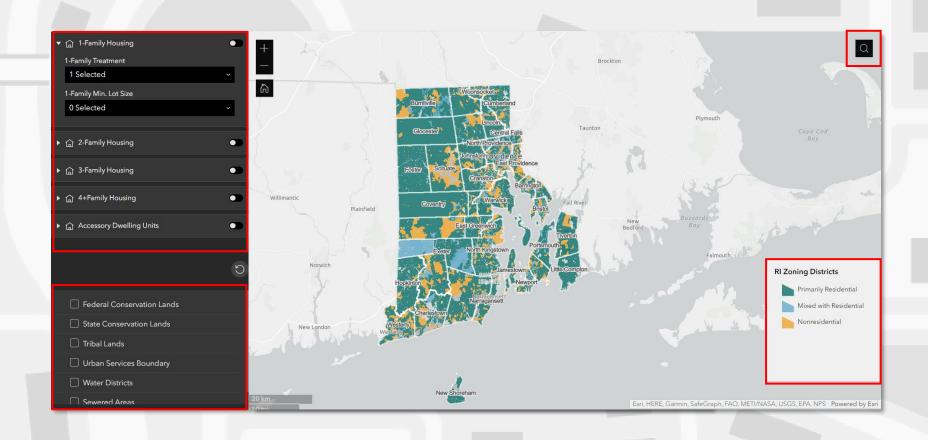

residential development.
- HWRI became the Rhode Island team in the NZA project in 2022, providing an update via a "Soft Launch" of Kent County in Spring 2023.







# Initial Findings: Statewide Datapoints



#### General:

- Pages of Zoning Analyzed: >6,000
- # of Districts Logged: 699
- Avg. # of Districts per Municipality: 18

#### Zoning District Types:

- Primary Residential: 81%
- Mixed with Residential: 9%
- Nonresidential: 10%

#### By Right Zoning:

- Single Family By Right: 87%
- Two-Family By Right: 20%
- Three-Family By Right: 9%
- Four-Family+By Right: 8%

#### Minimum Lot Sizes:

- Land Zoned Single Family By Right ≥ 1 acre: 25%
- Land Zoned Two-Family By Right ≥ 1 acre: 39%
- Land Zoned Three-Family By Right ≥ 1 acre: 49%
- Land Zoned Four-Family+ By Right ≥ 1 acre: 49%























# Climate Change Impacts in Cranston & Warwick











### Transit Potential and Zoning









# Transit Potential and Zoning











# Next Steps:

#### Evolving the Atlas to Meet Ri's Needs



#### Interact with the Atlas

- Give the public time to interact with the Atlas and explore functionality
- HWRI purposeful in not releasing library of assets and datapoints with Atlas to encourage users to interact with tool

#### Lunch & Learns

- Conducting a series of "Lunch & Learns" where we hope to take deeper dives
- Elicit stakeholder feedback and ideas
- Spread awareness of the Atlas

#### **Deeper Dives**

- Analysis of zoning impacted by sea level rise scenarios/climate change\*
- Analysis of zoning around transit
- Analysis of zoning with presence of infra