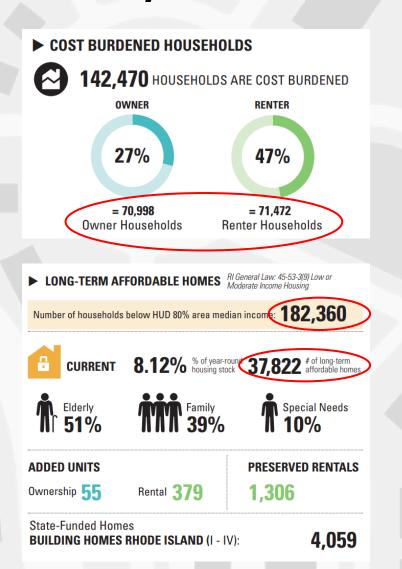

| household income <sup>15</sup> <b>P41,211</b>                                                                  | SOUTH KINGSTOWN                   | N/A                                    |                            |                                  |



#### Affordability Crisis Continues







### Affordability Crisis Continues

| Rhode Island Point-in-Time<br>Count, 2019 and 2023  | 2019  | 2023  | Change<br>Since<br>2019 |
|-----------------------------------------------------|-------|-------|-------------------------|
| Total Persons Experiencing<br>Homelessness          | 1,055 | 1,810 | 72%                     |
| Total Persons Unsheltered                           | 71    | 334   | 370%                    |
| Households without Children                         |       |       |                         |
| Total Number of Persons                             | 730   | 1,214 | 66%                     |
| Unsheltered                                         | 67    | 327   | 388%                    |
| Chronically Homeless                                | 176   | 581   |