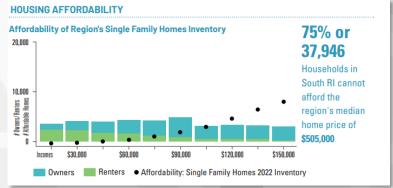

#### RHODE ISLAND ZONING ATLAS

# HOUSING AFFORDABILITY & ZONING IN RHODE IS LAND

Reporting out of the Housing Fact Book & an Introduction of the RI Zoning Atlas

3/9/2024







# What We'll be Covering

- The 2023 Housing Fact Book and Affordability in Rhode Island
- Background of HWRI and Zoning Research
- Process of Creating a Zoning Atlas
- Navigating the RIZA
- Initial Key Findings
- Next Steps

# Costs Too Much... for Everyone, Everywhere







| AFFOR