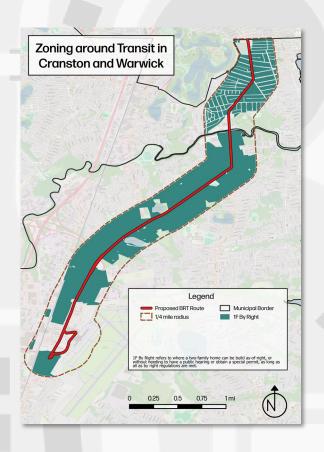

2023.







# Initial Findings: Statewide Datapoints



#### General:

- Pages of Zoning Analyzed: >6,000
- # of Districts Logged: 699
- Avg. # of Districts per Municipality: 18

#### Zoning District Types:

- Primary Residential: 81%
- Mixed with Residential: 9%
- Nonresidential: 10%

#### By Right Zoning:

- Single Family By Right: 87%
- Two-Family By Right: 20%
- Three-Family By Right: 9%
- Four-Family+By Right: 8%

#### Minimum Lot Sizes:

- Land Zoned Single Family By Right ≥ 1 acre: 25%
- Land Zoned Two-Family By Right ≥ 1 acre: 39%
- Land Zoned Three-Family By Right ≥ 1 acre: 49%
- Land Zoned Four-Family+ By Right ≥ 1 acre: 49%























# Climate Change Impacts in Cranston & Warwick











### Transit Potential and Zoning









# Transit Potential and Zoning











# Next Steps:

#### Evolving the Atlas to Meet Ri's Needs



#### Interact with the Atlas

- Give the public time to interact with the Atlas and explore functionality
- HWRI purposeful in not releasing library of assets and datapoints with Atlas to encourage users to interact with tool

#### Lunch & Learns

- Conducting a series of "Lunch & Learns" where we hope to take deeper dives
- Elicit stakeholder feedback and ideas
- Spread awareness of the Atlas

#### **Deeper Dives**

- Analysis of zoning impacted by sea level rise scenarios/climate change\*
- Analysis of zoning around transit
- Analysis of zoning with presence of infrastructure
- Zoning for temporary/homeless shelters and similar uses

### Explore the Rhode Island Zoning Atlas

LAUNCH RHODE ISLAND ZONING ATLAS



RHODE