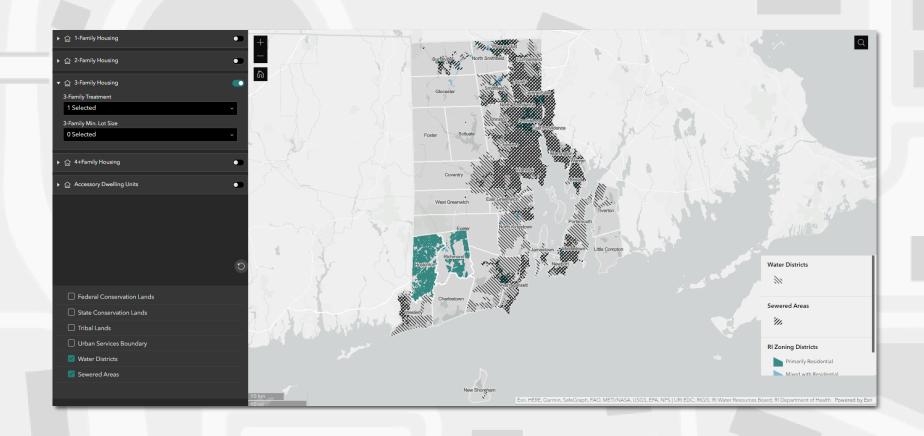

development.
- HWRI became the Rhode Island team in the NZA project in 2022, providing an update via a "Soft Launch" of Kent County in Spring 2023.







# Initial Findings: Statewide Datapoints



#### General:

- Pages of Zoning Analyzed: >6,000
- # of Districts Logged: 699
- Avg. # of Districts per Municipality: 18

#### Zoning District Types:

- Primary Residential: 81%
- Mixed with Residential: 9%
- Nonresidential: 10%

#### By Right Zoning:

- Single Family By Right: 87%
- Two-Family By Right: 20%
- Three-Family By Right: 9%
- Four-Family+By Right: 8%

#### Minimum Lot Sizes:

- Land Zoned Single Family By Right ≥ 1 acre: 25%
- Land Zoned Two-Family By Right ≥ 1 acre: 39%
- Land Zoned Three-Family By Right ≥ 1 acre: 49%
- Land Zoned Four-Family+ By Right ≥ 1 acre: 49%























# Climate Change Impacts in Cranston & Warwick











### Transit Potential and Zoning









# Transit Potential and Zoning











# Next Steps:

#### Evolving the Atlas to Meet Ri's Needs



#### Interact with the Atlas

- Give the public time to interact with the Atlas and explore functionality
- HWRI purposeful in not releasing library of assets and datapoints with Atlas to encourage users to interact with tool

#### Lunch & Learns

- Conducting a series of "Lunch & Learns" where we hope to take deeper dives
- Elicit stakeholder feedback and ideas
- Spread awareness of the Atlas

#### **Deeper Dives**

- Analysis of zoning impacted by sea level rise scenarios/climate change\*
- Analysis of zoning around transit
- Analysis of zoning with presence of infrastructure
-