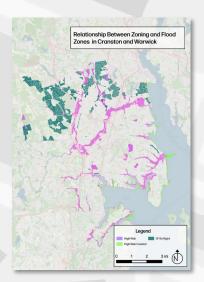

roject in 2022, providing an update via a "Soft Launch" of Kent County in Spring 2023.







# Initial Findings: Statewide Datapoints



#### General:

- Pages of Zoning Analyzed: >6,000
- # of Districts Logged: 699
- Avg. # of Districts per Municipality: 18

#### Zoning District Types:

- Primary Residential: 81%
- Mixed with Residential: 9%
- Nonresidential: 10%

#### By Right Zoning:

- Single Family By Right: 87%
- Two-Family By Right: 20%
- Three-Family By Right: 9%
- Four-Family+By Right: 8%

#### Minimum Lot Sizes:

- Land Zoned Single Family By Right ≥ 1 acre: 25%
- Land Zoned Two-Family By Right ≥ 1 acre: 39%
- Land Zoned Three-Family By Right ≥ 1 acre: 49%
- Land Zoned Four-Family+ By Right ≥ 1 acre: 49%























# Climate Change Impacts in Cranston & Warwick











### Transit Potential and Zoning









# Transit Potential and Zoning











# Next Steps:

#### Evolving the Atlas to Meet Ri's Needs



#### Interact with the Atlas

- Give the public time to interact with the Atlas and explore functionality
- HWRI purposeful in not releasing library of assets and datapoints with Atlas to encourage users to interact with tool

#### Lunch & Learns

- Conducting a series of "Lunch & Learns" where we hope to take deeper dives
- Elicit stakeholder feedback and ideas
- Spread awareness of the Atlas

#### **Deeper Dives**

- Analysis of zoning impacted by sea level rise scenarios/climate change\*
- Analysis of zoning around transit
- Analysis of zoning with presence of infrastructure
- Zoning for temporary/homeless shelters and similar uses

### E